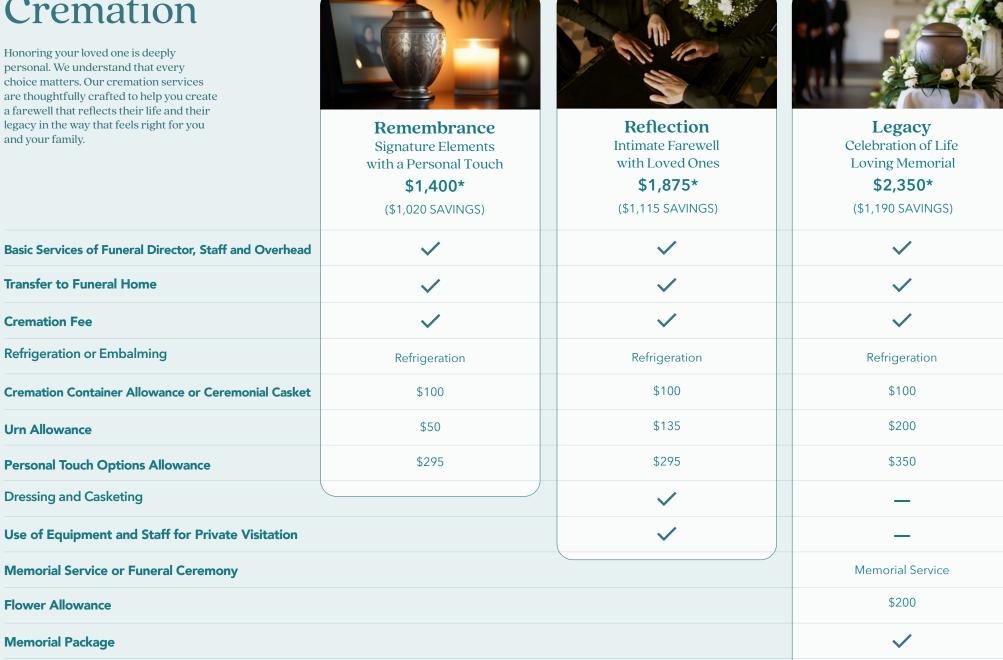

# Cremation

Honoring your loved one is deeply personal. We understand that every choice matters. Our cremation services a farewell that reflects their life and their legacy in the way that feels right for you and your family.

#### Remembrance

Signature Elements with a Personal Touch

\$4,400\*

(\$750 SAVINGS)

#### Legacy

Intimate Farewell with Loved Ones

\$5,275\*

(\$895 SAVINGS)

| Basic Services of Fo | uneral Director, St | taff and Overhead |
|----------------------|---------------------|-------------------|
|----------------------|---------------------|-------------------|